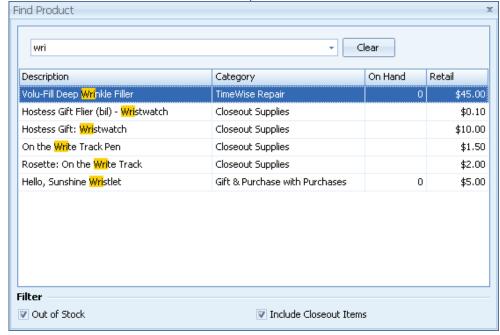

#### **OPTION 2:**

- 1. From the Shortcuts form, click  $\bigcirc$  **Find Product** (or click  $\bigcirc$  from the main tool bar).
- 2. Type a unique part of the description of the item you're looking for such as **wrinkle** for Volu-Fill Deep Wrinkle Filler. As you start typing, the list will drill down to only include items with the word Wrinkle in them.
- 3. Double click on the desired item to view its profile.