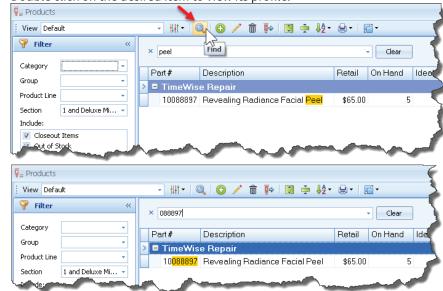

#### **OPTION 1:**

1. From the Product List tool bar, click and type a unique part of the item's description (or partial part number) such as **peel** for Revealing Radiance Facial Peel. As you start typing, the list will drill down to only include items with the word Peel in them

. Double click on the desired item to view its profile.