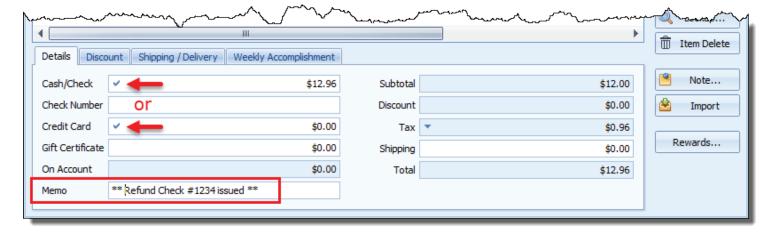

#### **ISSUING A REFUND**

If there is a balance (*credit* or *owed*), it can either be refunded by you, paid by the customer, or left on the account until the next purchase.

- 1. If the total remaining amount is being refunded to the customer, click (Paid-in-Full button) to the left of the applicable payment type (Cash/Check or Credit Card) as shown in the image below.
- 2. It is also recommended that a note is added to the **Memo** field as an additional reference.
- 3. Complete and process the invoice as usual, then click OK

After the invoice has been completed, all items marked *Return Inventory* will be added back into your on-hand inventory amounts. Items marked *Return to MK* will be added to the *Product Replacement* form until you initiate a replacement product order. (For more information, see **Product Replacement Orders** in the online support center).

Note: All credit card refunds must then be manually issued by logging in directly to your ProPay account.

Visit our online support center for more tips and information about the many aspects of Boulevard. Find many great articles, previously recorded and upcoming webinars!