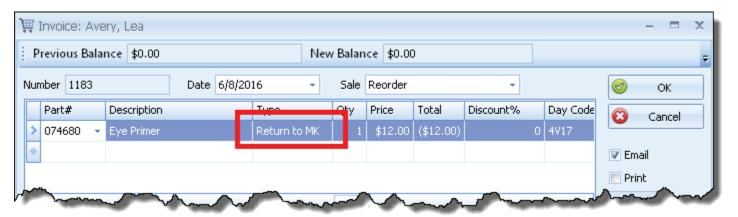

## **Handling Customer Returns & Refunds**

- 1. Begin by creating an invoice using the method shown in Image 1, or create an invoice and add the items being returned.
- 2. For each item being returned, change the default type from Sale to Return to MK (or Return Inventory if the customer never received or opend the product).

#### Notes:

- Add the 4-digit alpha-numeric Day Code if the product is being returned to the company.
- If the product is being exchanged or other items being purchased, add the new items to the invoice and leave the sale Type as **Sale**.

#### **ISSUING A REFUND**

If there is a balance (*credit* or *owed*), it can either be refunded by you, paid by the customer, or left on the account until the next purchase.

- 1. If the total remaining amount is being refunded to the customer, click (Paid-in-Full button) to the left of the applicable payment type (Cash/Check or Credit Card) as shown in the image below.
- 2. It is also recommended that a note is added to the **Memo** field as an additional reference.
- 3. Complete and process the invoice as usual, then click OK