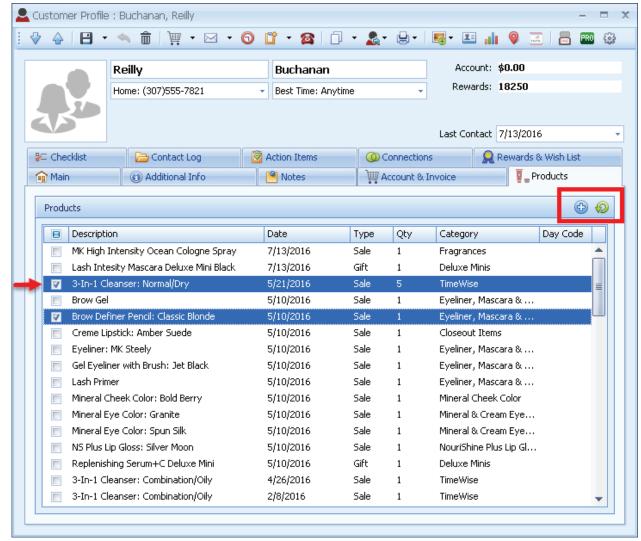

## **Quickly Add Products to an Invoice**

- 1. From the contact's profile click on the Products tab.
- 2. Select Inext to each desired item.
- 3. Click 🚭 and choose **Add to New Invoice** or **New Aut<u>o-Delivery</u>; or i**f the items are being returned click 😥
- 4. Complete and process the invoice as usual, then click (For more information about the different areas of an invoice, see **Invoice Overview** section in the online support center).

Image 1