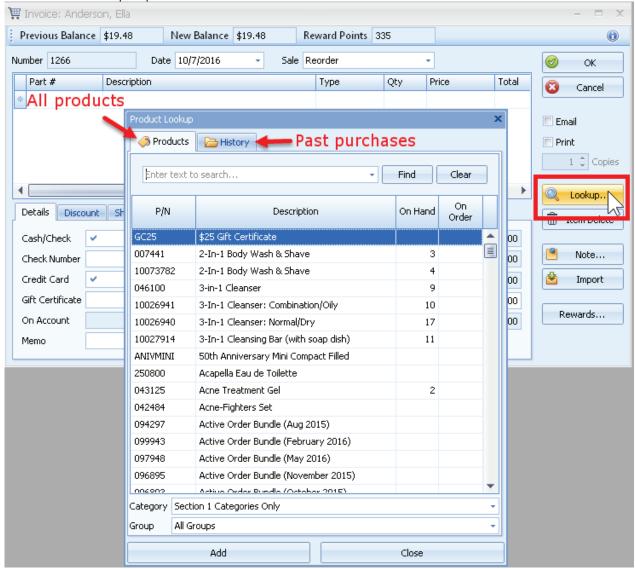

#### **OPTION 3:**

- 1. On an invoice, click Lookup...
- 2. Enter a partial description in the search box under the **Products** tab, or click on the **History** tab and select items from the customer's past purchases.